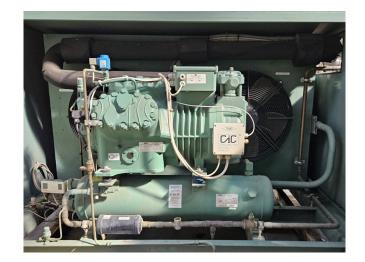

#### **Specifications**

| Brand                | Bitzer                 |
|----------------------|------------------------|
| Туре                 | 6HE-28Y-40P Condensing |
|                      | unit                   |
| Refrigerant          | Freon                  |
| kW at 0°C/+40°C      | 91,4                   |
| kW at -5ºC/+40ºC     | 76,0                   |
| kW at -10°C/+40°C    | 62,6                   |
| kW at -20°C/+40°C    | 41,0                   |
| kW at -30°C/+40°C    | 25,2                   |
| kW at -40°C/+40°C    | 13,9                   |
| Unloaded Start       | /                      |
| Capacity Control     | /                      |
| On steel base frame  | /                      |
| Pressure gauges      | /                      |
| Hp/Lp/Op             |                        |
| Liquid receiver      | /                      |
| Liquid receiver ltr. | 30                     |
| Sight Glass          | /                      |
| Solenoid Valve       | /                      |
| m3 / h               | 110,5 - 133,4          |
| Remarks              | Y.o.b. 2014            |
| Condensing Unit      | /                      |
| Sizes                | 1700x1150x1000 mm      |
|                      | (LxWxH)                |
|                      |                        |

## Used Bitzer 6HE-28Y-40P Condensing unit

Used Condensing unit on Freon. Complete with a Bitzer 6HE-28Y-40P semi-hermetic reciprocating compressor, Bitzer F302H liquid receiver with a volume of 30 liter. condensor with 2 EBM-Papst fans -50/60 Hz - 0,68/1,11 kW - 1370/1600 RPM - diameter 500 mm and pressure and safety switches. The compressor has a displacement of 110.5 m<sup>3</sup>/h at 1450 RPM and 133,4 m<sup>3</sup>/h at 1750 RPM. \*Why choose for HOSBV? Were not only the largest used refrigeration specialist in Europe, but also, we deliver all equipment including an extensive test, warranty and industrial cleaning. \*Optional we can also perform a new paint job and arrange the logistics.