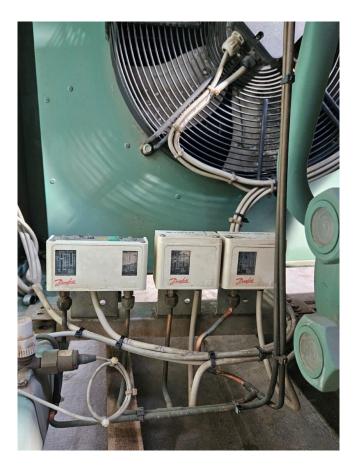

## Used Bitzer 6HE-28Y-40P Condensing unit

Used Condensing unit on Freon. Complete with a Bitzer 6HE-28Y-40P semi-hermetic reciprocating compressor, Bitzer F302H liquid receiver with a volume of 30 liter. condensor with 2 EBM-Papst fans -50/60 Hz - 0,68/1,11 kW - 1370/1600 RPM - diameter 500 mm and pressure and safety switches. The compressor has a displacement of 110.5 m<sup>3</sup>/h at 1450 RPM and 133,4 m<sup>3</sup>/h at 1750 RPM. \*Why choose for HOSBV? Were not only the largest used refrigeration specialist in Europe, but also, we deliver all equipment including an extensive test, warranty and industrial cleaning. \*Optional we can also perform a new paint job and arrange the logistics.