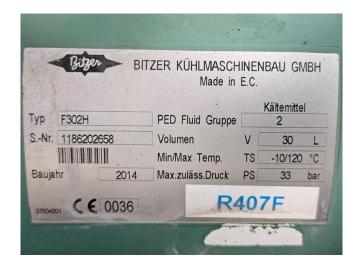

## Used Bitzer 6HE-28Y-40P Condensing unit

Used Condensing unit on Freon. Complete with a Bitzer 6HE-28Y-40P semi-hermetic reciprocating compressor, Bitzer F302H liquid receiver with a volume of 30 liter. condensor with 2 EBM-Papst fans -50/60 Hz - 0,68/1,11 kW - 1370/1600 RPM - diameter 500 mm and pressure and safety switches. The compressor has a displacement of 110.5 m<sup>3</sup>/h at 1450 RPM and 133,4 m<sup>3</sup>/h at 1750 RPM. \*Why choose for HOSBV? Were not only the largest used refrigeration specialist in Europe, but also, we deliver all equipment including an extensive test, warranty and industrial cleaning. \*Optional we can also perform a new paint job and arrange the logistics.