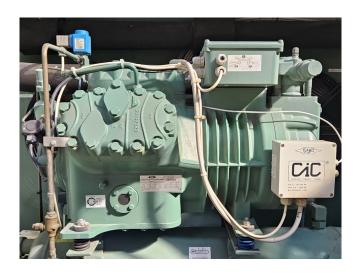

## Used Bitzer 6HE-28Y-40P Condensing unit

Used Condensing unit on Freon. Complete with a Bitzer 6HE-28Y-40P semi-hermetic reciprocating compressor, Bitzer F302H liquid receiver with a volume of 30 liter. condensor with 2 EBM-Papst fans -50/60 Hz - 0,68/1,11 kW - 1370/1600 RPM - diameter 500 mm and pressure and safety switches. The compressor has a displacement of 110.5 m<sup>3</sup>/h at 1450 RPM and 133,4 m<sup>3</sup>/h at 1750 RPM. \*Why choose for HOSBV? Were not only the largest used refrigeration specialist in Europe, but also, we deliver all equipment including an extensive test, warranty and industrial cleaning. \*Optional we can also perform a new paint job and arrange the logistics.