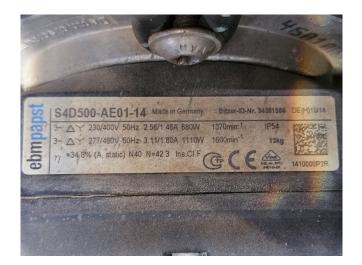

## Used Bitzer 6HE-28Y-40P Condensing unit

Used Condensing unit on Freon. Complete with a Bitzer 6HE-28Y-40P semi-hermetic reciprocating compressor, Bitzer F302H liquid receiver with a volume of 30 liter. condensor with 2 EBM-Papst fans -50/60 Hz - 0,68/1,11 kW - 1370/1600 RPM - diameter 500 mm and pressure and safety switches. The compressor has a displacement of 110.5 m<sup>3</sup>/h at 1450 RPM and 133,4 m<sup>3</sup>/h at 1750 RPM. \*Why choose for HOSBV? Were not only the largest used refrigeration specialist in Europe, but also, we deliver all equipment including an extensive test, warranty and industrial cleaning. \*Optional we can also perform a new paint job and arrange the logistics.