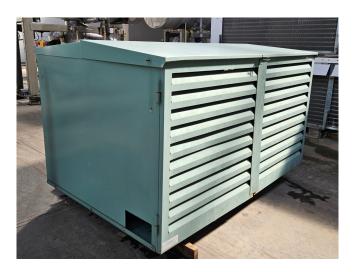

#### **Specifications**

| Brand                | Bitzer                 |
|----------------------|------------------------|
| Туре                 | 6HE-28Y-40P Condensing |
|                      | unit                   |
| Refrigerant          | Freon                  |
| kW at 0°C/+40°C      | 91,4                   |
| kW at -5ºC/+40ºC     | 76,0                   |
| kW at -10°C/+40°C    | 62,6                   |
| kW at -20°C/+40°C    | 41,0                   |
| kW at -30°C/+40°C    | 25,2                   |
| kW at -40°C/+40°C    | 13,9                   |
| Unloaded Start       | /                      |
| Capacity Control     | /                      |
| On steel base frame  | /                      |
| Pressure gauges      | /                      |
| Hp/Lp/Op             |                        |
| Liquid receiver      | /                      |
| Liquid receiver ltr. | 30                     |
| Sight Glass          | /                      |
| Solenoid Valve       | /                      |
| m3 / h               | 110,5 - 133,4          |
| Remarks              | Y.o.b. 2014            |
| Condensing Unit      | /                      |
| Sizes                | 1700x1150x1000 mm      |
|                      | (LxWxH)                |
|                      |                        |

## Used Bitzer 6HE-28Y-40P Condensing unit

Used Condensing unit on Freon. Complete with a Bitzer 6HE-28Y-40P semi-hermetic reciprocating compressor, Bitzer F302H liquid receiver with a volume of 30 liter. condensor with 2 EBM-Papst fans -50/60 Hz - 0,68/1,11 kW - 1370/1600 RPM - diameter 500 mm and pressure and safety switches. The compressor has a displacement of 110.5 m<sup>3</sup>/h at 1450 RPM and 133,4 m<sup>3</sup>/h at 1750 RPM. \*Why choose for HOSBV? Were not only the largest used refrigeration specialist in Europe, but also, we deliver all equipment including an extensive test, warranty and industrial cleaning. \*Optional we can also perform a new paint job and arrange the logistics.