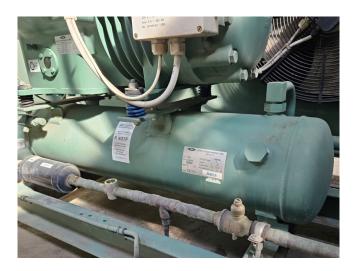

## Used Bitzer 6HE-28Y-40P Condensing unit

Used Condensing unit on Freon. Complete with a Bitzer 6HE-28Y-40P semi-hermetic reciprocating compressor, Bitzer F302H liquid receiver with a volume of 30 liter. condensor with 2 EBM-Papst fans -50/60 Hz - 0,68/1,11 kW - 1370/1600 RPM - diameter 500 mm and pressure and safety switches. The compressor has a displacement of 110.5 m<sup>3</sup>/h at 1450 RPM and 133,4 m<sup>3</sup>/h at 1750 RPM. \*Why choose for HOSBV? Were not only the largest used refrigeration specialist in Europe, but also, we deliver all equipment including an extensive test, warranty and industrial cleaning. \*Optional we can also perform a new paint job and arrange the logistics.