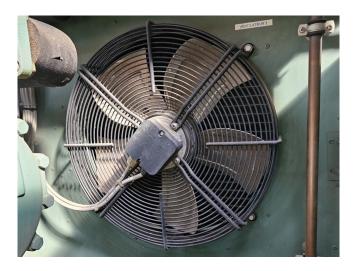

## Used Bitzer 6HE-28Y-40P Condensing unit

Used Condensing unit on Freon. Complete with a Bitzer 6HE-28Y-40P semi-hermetic reciprocating compressor, Bitzer F302H liquid receiver with a volume of 30 liter. condensor with 2 EBM-Papst fans -50/60 Hz - 0,68/1,11 kW - 1370/1600 RPM - diameter 500 mm and pressure and safety switches. The compressor has a displacement of 110.5 m<sup>3</sup>/h at 1450 RPM and 133,4 m<sup>3</sup>/h at 1750 RPM. \*Why choose for HOSBV? Were not only the largest used refrigeration specialist in Europe, but also, we deliver all equipment including an extensive test, warranty and industrial cleaning. \*Optional we can also perform a new paint job and arrange the logistics.