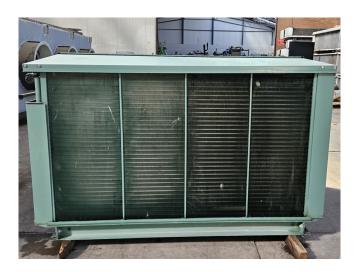

#### **Specifications**

| Brand                | Bitzer                 |
|----------------------|------------------------|
| Туре                 | 6HE-28Y-40P Condensing |
|                      | unit                   |
| Refrigerant          | Freon                  |
| kW at 0°C/+40°C      | 91,4                   |
| kW at -5ºC/+40ºC     | 76,0                   |
| kW at -10°C/+40°C    | 62,6                   |
| kW at -20°C/+40°C    | 41,0                   |
| kW at -30°C/+40°C    | 25,2                   |
| kW at -40°C/+40°C    | 13,9                   |
| Unloaded Start       | /                      |
| Capacity Control     | /                      |
| On steel base frame  | /                      |
| Pressure gauges      | /                      |
| Hp/Lp/Op             |                        |
| Liquid receiver      | /                      |
| Liquid receiver ltr. | 30                     |
| Sight Glass          | /                      |
| Solenoid Valve       | /                      |
| m3 / h               | 110,5 - 133,4          |
| Remarks              | Y.o.b. 2014            |
| Condensing Unit      | /                      |
| Sizes                | 1700x1150x1000 mm      |
|                      | (LxWxH)                |
|                      |                        |

## Used Bitzer 6HE-28Y-40P Condensing unit

Used Condensing unit on Freon. Complete with a Bitzer 6HE-28Y-40P semi-hermetic reciprocating compressor, Bitzer F302H liquid receiver with a volume of 30 liter. condensor with 2 EBM-Papst fans -50/60 Hz - 0,68/1,11 kW - 1370/1600 RPM - diameter 500 mm and pressure and safety switches. The compressor has a displacement of 110.5 m<sup>3</sup>/h at 1450 RPM and 133,4 m<sup>3</sup>/h at 1750 RPM. \*Why choose for HOSBV? Were not only the largest used refrigeration specialist in Europe, but also, we deliver all equipment including an extensive test, warranty and industrial cleaning. \*Optional we can also perform a new paint job and arrange the logistics.