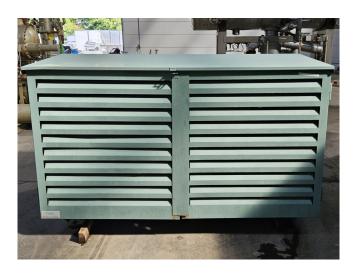

#### **Specifications**

| Brand                | Bitzer                 |
|----------------------|------------------------|
| Туре                 | 6HE-28Y-40P Condensing |
|                      | unit                   |
| Refrigerant          | Freon                  |
| kW at 0°C/+40°C      | 91,4                   |
| kW at -5ºC/+40ºC     | 76,0                   |
| kW at -10°C/+40°C    | 62,6                   |
| kW at -20°C/+40°C    | 41,0                   |
| kW at -30°C/+40°C    | 25,2                   |
| kW at -40°C/+40°C    | 13,9                   |
| Unloaded Start       | /                      |
| Capacity Control     | /                      |
| On steel base frame  | /                      |
| Pressure gauges      | /                      |
| Hp/Lp/Op             |                        |
| Liquid receiver      | /                      |
| Liquid receiver ltr. | 30                     |
| Sight Glass          | /                      |
| Solenoid Valve       | /                      |
| m3 / h               | 110,5 - 133,4          |
| Remarks              | Y.o.b. 2014            |
| Condensing Unit      | /                      |
| Sizes                | 1700x1150x1000 mm      |
|                      | (LxWxH)                |
|                      |                        |

## Used Bitzer 6HE-28Y-40P Condensing unit

Used Condensing unit on Freon. Complete with a Bitzer 6HE-28Y-40P semi-hermetic reciprocating compressor, Bitzer F302H liquid receiver with a volume of 30 liter. condensor with 2 EBM-Papst fans -50/60 Hz - 0,68/1,11 kW - 1370/1600 RPM - diameter 500 mm and pressure and safety switches. The compressor has a displacement of 110.5 m<sup>3</sup>/h at 1450 RPM and 133,4 m<sup>3</sup>/h at 1750 RPM. \*Why choose for HOSBV? Were not only the largest used refrigeration specialist in Europe, but also, we deliver all equipment including an extensive test, warranty and industrial cleaning. \*Optional we can also perform a new paint job and arrange the logistics.