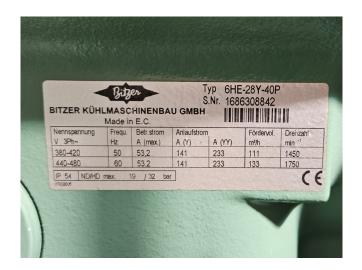

#### **Specifications**

| Brand                | Bitzer                 |
|----------------------|------------------------|
| Туре                 | 6HE-28Y-40P Condensing |
|                      | unit                   |
| Refrigerant          | Freon                  |
| kW at 0°C/+40°C      | 91,4                   |
| kW at -5ºC/+40ºC     | 76,0                   |
| kW at -10°C/+40°C    | 62,6                   |
| kW at -20°C/+40°C    | 41,0                   |
| kW at -30°C/+40°C    | 25,2                   |
| kW at -40°C/+40°C    | 13,9                   |
| Unloaded Start       | /                      |
| Capacity Control     | /                      |
| On steel base frame  | /                      |
| Pressure gauges      | /                      |
| Hp/Lp/Op             |                        |
| Liquid receiver      | /                      |
| Liquid receiver ltr. | 30                     |
| Sight Glass          | /                      |
| Solenoid Valve       | /                      |
| m3 / h               | 110,5 - 133,4          |
| Remarks              | Y.o.b. 2014            |
| Condensing Unit      | /                      |
| Sizes                | 1700x1150x1000 mm      |
|                      | (LxWxH)                |
|                      |                        |

## Used Bitzer 6HE-28Y-40P Condensing unit

Used Condensing unit on Freon. Complete with a Bitzer 6HE-28Y-40P semi-hermetic reciprocating compressor, Bitzer F302H liquid receiver with a volume of 30 liter. condensor with 2 EBM-Papst fans -50/60 Hz - 0,68/1,11 kW - 1370/1600 RPM - diameter 500 mm and pressure and safety switches. The compressor has a displacement of 110.5 m<sup>3</sup>/h at 1450 RPM and 133,4 m<sup>3</sup>/h at 1750 RPM. \*Why choose for HOSBV? Were not only the largest used refrigeration specialist in Europe, but also, we deliver all equipment including an extensive test, warranty and industrial cleaning. \*Optional we can also perform a new paint job and arrange the logistics.