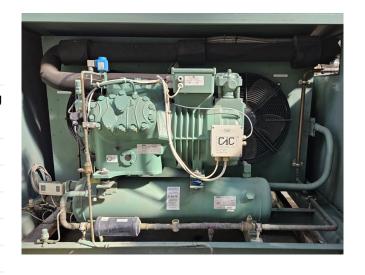

#### **Specifications**

| Brand                | Bitzer                 |
|----------------------|------------------------|
| Туре                 | 6HE-28Y-40P Condensing |
|                      | unit                   |
| Refrigerant          | Freon                  |
| kW at 0°C/+40°C      | 91,4                   |
| kW at -5ºC/+40ºC     | 76,0                   |
| kW at -10°C/+40°C    | 62,6                   |
| kW at -20°C/+40°C    | 41,0                   |
| kW at -30°C/+40°C    | 25,2                   |
| kW at -40°C/+40°C    | 13,9                   |
| Unloaded Start       | /                      |
| Capacity Control     | /                      |
| On steel base frame  | /                      |
| Pressure gauges      | /                      |
| Hp/Lp/Op             |                        |
| Liquid receiver      | /                      |
| Liquid receiver ltr. | 30                     |
| Sight Glass          | /                      |
| Solenoid Valve       | /                      |
| m3 / h               | 110,5 - 133,4          |
| Remarks              | Y.o.b. 2014            |
| Condensing Unit      | /                      |
| Sizes                | 1700x1150x1000 mm      |
|                      | (LxWxH)                |
|                      |                        |

## Used Bitzer 6HE-28Y-40P Condensing unit

Used Condensing unit on Freon. Complete with a Bitzer 6HE-28Y-40P semi-hermetic reciprocating compressor, Bitzer F302H liquid receiver with a volume of 30 liter. condensor with 2 EBM-Papst fans -50/60 Hz - 0,68/1,11 kW - 1370/1600 RPM - diameter 500 mm and pressure and safety switches. The compressor has a displacement of 110.5 m<sup>3</sup>/h at 1450 RPM and 133,4 m<sup>3</sup>/h at 1750 RPM. \*Why choose for HOSBV? Were not only the largest used refrigeration specialist in Europe, but also, we deliver all equipment including an extensive test, warranty and industrial cleaning. \*Optional we can also perform a new paint job and arrange the logistics.