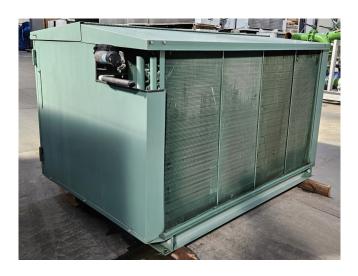

#### **Specifications**

| Brand                | Bitzer                 |
|----------------------|------------------------|
| Туре                 | 6HE-28Y-40P Condensing |
|                      | unit                   |
| Refrigerant          | Freon                  |
| kW at 0°C/+40°C      | 91,4                   |
| kW at -5ºC/+40ºC     | 76,0                   |
| kW at -10°C/+40°C    | 62,6                   |
| kW at -20°C/+40°C    | 41,0                   |
| kW at -30°C/+40°C    | 25,2                   |
| kW at -40°C/+40°C    | 13,9                   |
| Unloaded Start       | /                      |
| Capacity Control     | /                      |
| On steel base frame  | /                      |
| Pressure gauges      | /                      |
| Hp/Lp/Op             |                        |
| Liquid receiver      | /                      |
| Liquid receiver ltr. | 30                     |
| Sight Glass          | /                      |
| Solenoid Valve       | /                      |
| m3 / h               | 110,5 - 133,4          |
| Remarks              | Y.o.b. 2014            |
| Condensing Unit      | /                      |
| Sizes                | 1700x1150x1000 mm      |
|                      | (LxWxH)                |
|                      |                        |

## Used Bitzer 6HE-28Y-40P Condensing unit

Used Condensing unit on Freon. Complete with a Bitzer 6HE-28Y-40P semi-hermetic reciprocating compressor, Bitzer F302H liquid receiver with a volume of 30 liter. condensor with 2 EBM-Papst fans -50/60 Hz - 0,68/1,11 kW - 1370/1600 RPM - diameter 500 mm and pressure and safety switches. The compressor has a displacement of 110.5 m<sup>3</sup>/h at 1450 RPM and 133,4 m<sup>3</sup>/h at 1750 RPM. \*Why choose for HOSBV? Were not only the largest used refrigeration specialist in Europe, but also, we deliver all equipment including an extensive test, warranty and industrial cleaning. \*Optional we can also perform a new paint job and arrange the logistics.